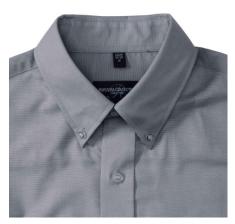

#### Specification

RUSSELL Men's Long Sleeve Shirt EASY CARE OXFORD.Ideal choice for corporate wear because everyone looks good.Classical collar with or without buttons, two buttons on cuff.70% Cotton / 30% Oxford polyester, 130/135 g / m2.Wash at 40 degrees.EASY CARE - dries fast, easy to ironSilver 19/47/48