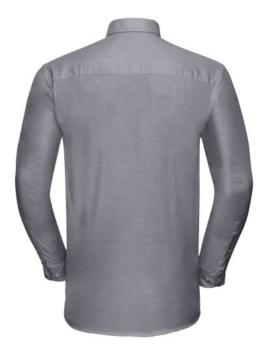

#### Specification

RUSSELL Men's Long Sleeve Shirt EASY CARE OXFORD.Ideal choice for corporate wear because everyone looks good.Classical collar with or without buttons, two buttons on cuff.70% Cotton / 30% Oxford polyester, 130/135 g / m2.Wash at 40 degrees.EASY CARE - dries fast, easy to ironSilver 19/47/48