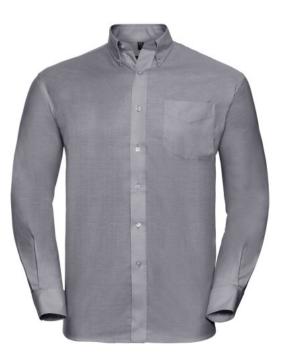

#### Specification

RUSSELL Men's Long Sleeve Shirt EASY CARE OXFORD.Ideal choice for corporate wear because everyone looks good.Classical collar with or without buttons, two buttons on cuff.70% Cotton / 30% Oxford polyester, 130/135 g / m2.Wash at 40 degrees.EASY CARE - dries fast, easy to ironSilver 19/47/48